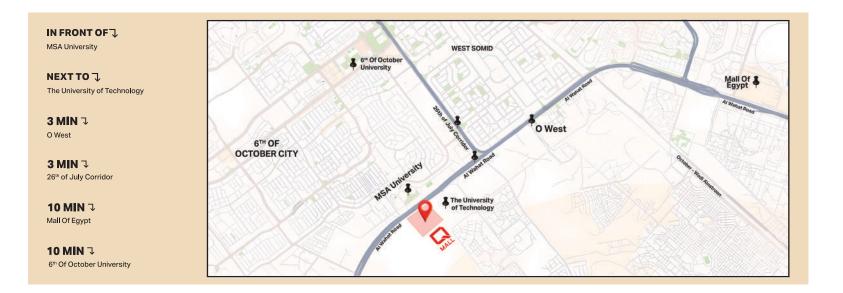

## **Our Projects**

- Q Mall is located on Al Wahat Road.
- In Front of MSA University.
- Next to the University of Technology, 6<sup>th</sup> of October, Giza.
- Located at an area of <u>4000 m<sup>2</sup> and has a frontage of 70 m</u>
- on Al Wahat Road.
- Consists of a G+3 & 2 basement.