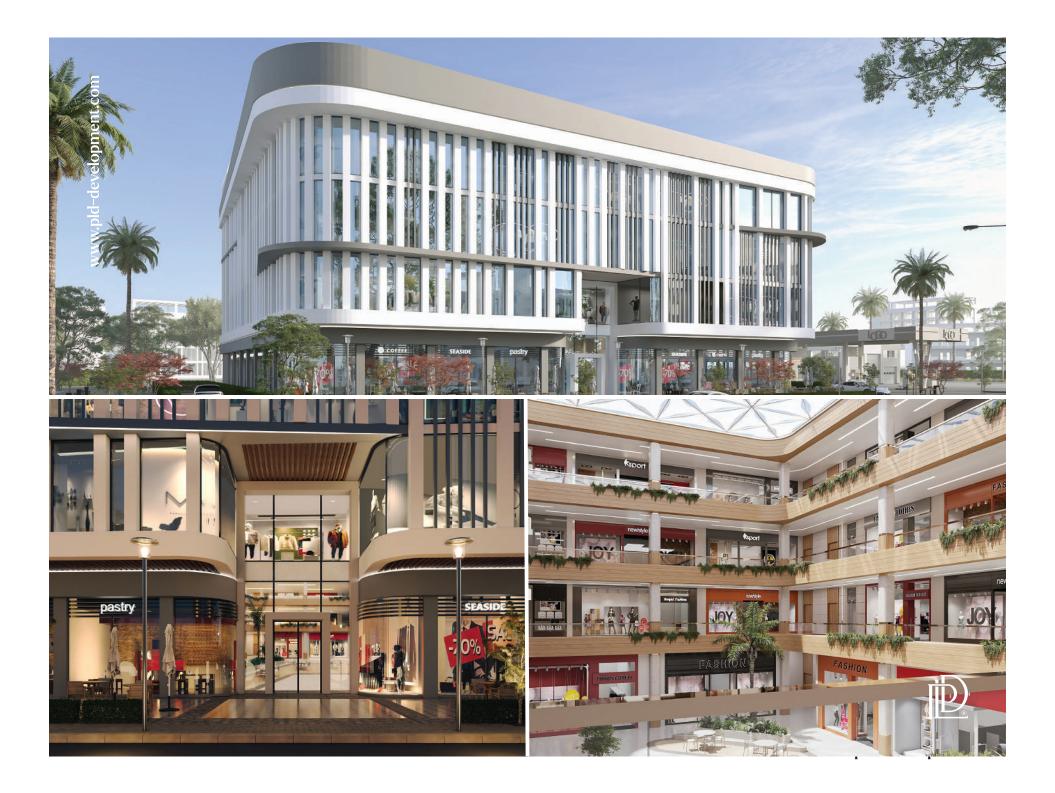

## **Our Projects**

- Q Mall is located on Al Wahat Road.
- In Front of MSA University.
- Next to the University of Technology, 6<sup>th</sup> of October, Giza.
- Located at an area of <u>4000 m<sup>2</sup> and has a frontage of 70 m</u>
- on Al Wahat Road.
- Consists of a G+3 & 2 basement.