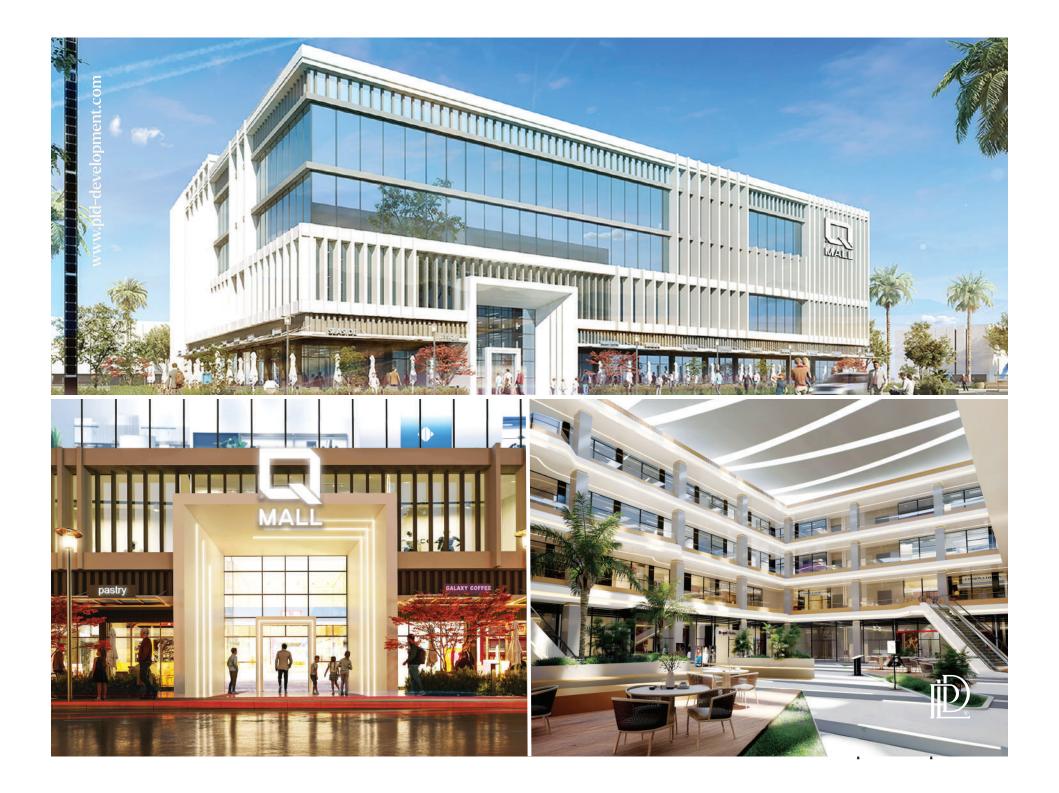

## **Our Projects**

- Q Mall is located on Al Wahat Road.
- In Front of MSA University.
- Next to the University of Technology, 6<sup>th</sup> of October, Giza.
- Located at an area of <u>4000 m<sup>2</sup> and has a frontage of 70 m</u>
- on Al Wahat Road.
- Consists of a G+3 & 2 basement.