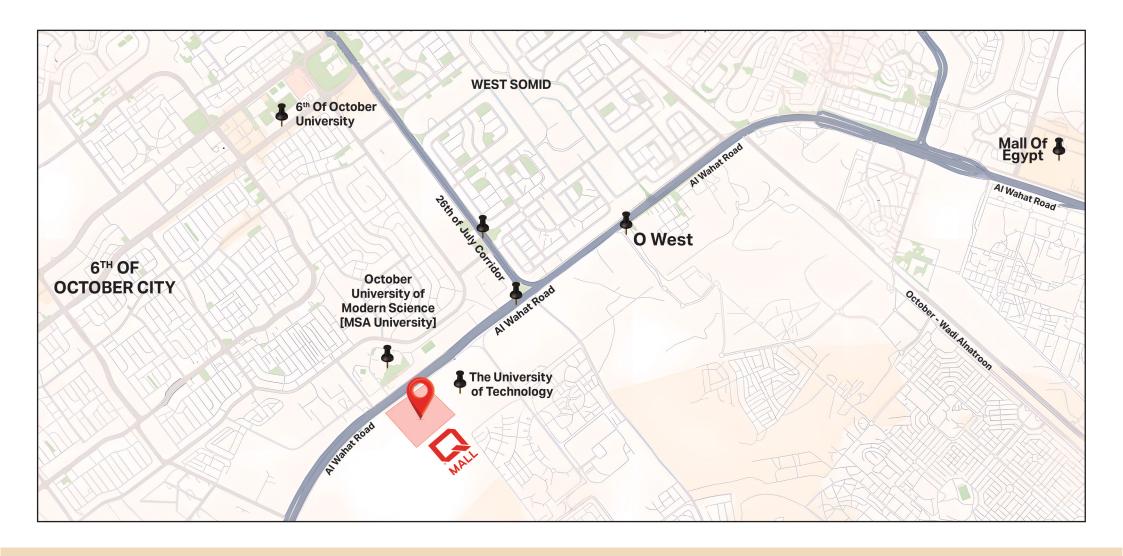

#### **PARTNERS OF SUCCESS**

Q Mall is located on Al Wahat Road.

In Front of MSA University.

Next to the University of Technology, 6<sup>th</sup> of October, Giza.

Located at an area of 4000 m<sup>2</sup> and has a frontage of 70 m on Al Wahat Road.

Consists of a G+3 & 2 basement.

1 MIN  $\sqrt{\phantom{a}}$ 

MSA University

1 MIN →

The University of Technology

3 MIN →

O West

3 MIN →

 $26^{\text{th}}$  of July Corridor

**10 MIN ↓** 

Mall Of Egypt

**10 MIN ↓** 

6<sup>th</sup> Of October University