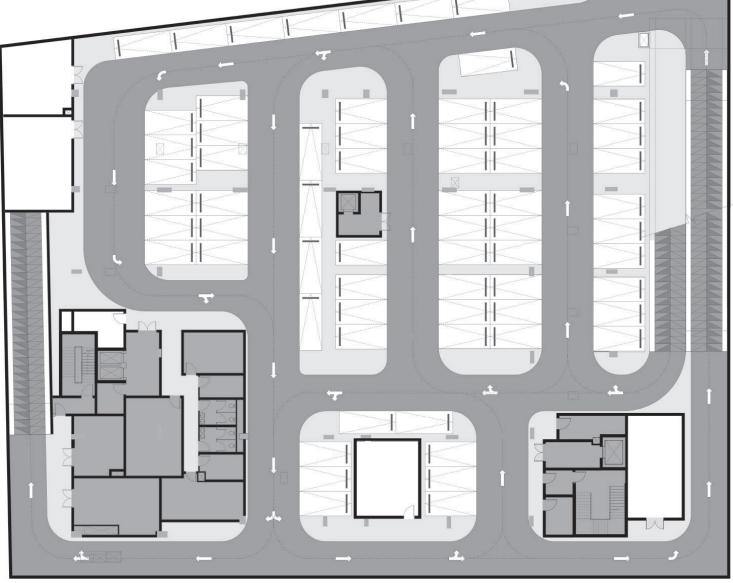

#### Central Air-Conditioning

At QMall, every unit benefits from our advanced Central Air-Conditioning "Chilled Water System." This state-of-the-art system ensures a consistent and comfortable climate throughout our diverse range of retail, administrative, and medical spaces. By maintaining optimal temperature and humidity levels, we provide an unparalleled environment that enhances the shopping, working, and wellness experience for all our visitors and tenants



Discover the heart of QMall with our stunning water fountain, a centerpiece that blends elegance and tranquility. This architectural marvel not only enhances the aesthetic appeal of the mall but also provides a serene ambiance, creating a delightful experience for all visitors.



### MALL PLANS

Basement

02



Basement 01



**Ground Floor** 



### First Floor



**Second** Floor



## Third Floor



Thank you for taking the time to explore the exceptional opportunities at QMall. With its prime location, modern amenities, and innovative design, QMall is more than just a shopping destination – it's a thriving community poised for growth. We invite you to join us in this exciting venture and secure your place in one of Egypt's most promising commercial hubs. Invest in QMall today and be part of a future where success and prosperity are just around the corner.

Welcome to QMall where your business dreams come to life. DEVELOPED BY