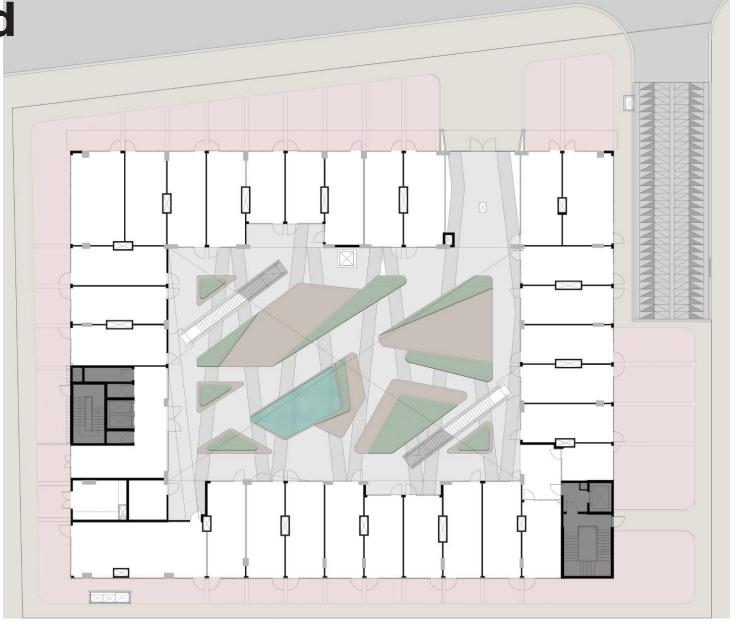

onditioning

At QMall, every unit benefits from our advanced Central Air-Conditioning "Chilled Water System." This state-of-the-art system ensures a consistent and comfortable climate throughout our diverse range of retail, administrative, and medical spaces. By maintaining optimal temperature and humidity levels, we provide an unparalleled environment that enhances the shopping, working, and wellness experience for all our visitors and tenants



Discover the heart of QMall with our stunning water fountain, a centerpiece that blends elegance and tranquility. This architectural marvel not only enhances the aesthetic appeal of the mall but also provides a serene ambiance, creating a delightful experience for all visitors.



### MALL PLANS

Basement

02



Basement 01



**Ground Floor** 



### First Floor



**Second** Floor



## Third Floor



Thank you for taking the time to explore the exceptional opportunities at QMall. With its prime location, modern amenities, and innovative design, QMall is more than just a shopping destination – it's a thriving community poised for growth. We invite you to join us in this exciting venture and secure your place in one of Egypt's most promising commercial hubs. Invest in QMall today and be part of a future where success and prosperity are just around the corner.

Welcome to QMall where your business dreams come to life. DEVELOPED BY