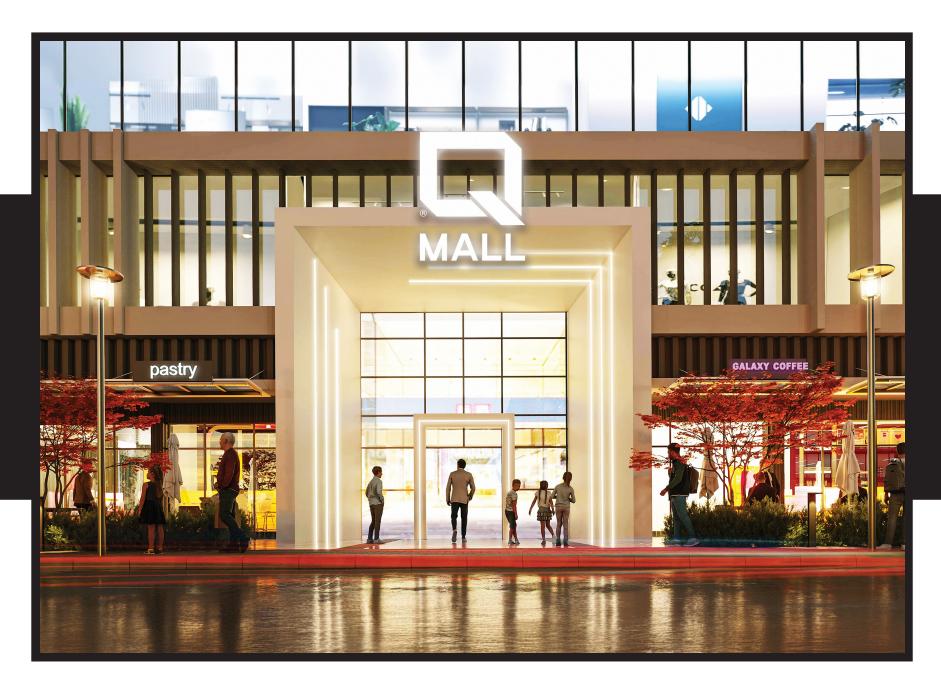

Qmall features two distinct entrances designed for convenience and efficiency. The Main Entrance welcomes shoppers and visitors into the vibrant retail environment, while the Private Administrative Entrance provides exclusive access for staff and administrative personnel, ensuring smooth operations and privacy.